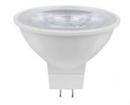

## **Lamp Specification**

Type: LED MR16 220V 6.5W

Lamp Life: 15,000 Hrs.
Color Temp: 2700K
Beam Angle: 36 DEGREE

Speclight provides professional lighting design services and lighting consulting to architects, interior designers, project managers, landscape architects and property owners from small to large projects. Services vary from conceptual lighting design through to opening day and beyond. Projects may range from a few hours of consulting to large scale projects with complete documentation followed with on site services.