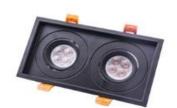

## **Fixture Specification**

Product Code: ROTA-S2

Description: Square shape, recessed adjustable downlight.

The beam direction can be adjusted

by swiveling the lamp ring.

Color Trim: Black

Dimension : DIA: 210×112 mm. \* H: 38 mm.

IP Rating: IP20