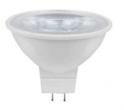

## Lamp Specification

| Type :       | LED MR16 220V 6.5W |
|--------------|--------------------|
| Lamp Life :  | 15,000 Hrs.        |
| Color Temp : | 2700K              |
| Beam Angle : | 36 DEGREE          |