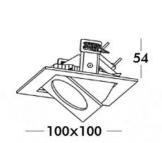

## **Fixture Specification**

| Product Code : | RIT-C                                        |  |
|----------------|----------------------------------------------|--|
| Description :  | Square shape, recessed adjustable downlight. |  |
|                | The beam direction can be adjusted           |  |
|                | by swiveling the lamp ring.                  |  |
|                |                                              |  |
| Color Trim :   | White                                        |  |
| Dimension :    | DIA: 100*100 mm. * H: 54 mm.                 |  |
| IP Rating :    | IP20                                         |  |