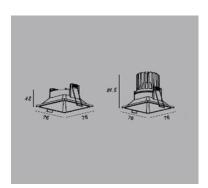

Color Trim: White

Dimension: W: 76 mm. \* L: 76 mm. \* H: 42 mm.

IP Rating: IP20