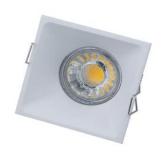

## **Fixture Specification**

Product Code : PLAST-S1

Description: Die-cast aluminium trim

The face cover and the lamp base are made of aluminum alloy and is molded through die-casting, cover and bracket are treated by dusting.

Color Trim: White

Dimension: W: 76 mm. \* L: 76 mm. \* H: 42 mm.

IP Rating: IP20