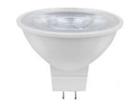

## **Lamp Specification**

Type: LED MR16 220V 6.5W

Lamp Life: 15,000 Hrs.
Color Temp: 2700K
Beam Angle: 36 DEGREE

Speclight provides professional lighting design services and lighting consulting to architects, interior designers, project managers, landscape architects and property owners from small to large projects. Services vary from conceptual lighting design through to opening day and beyond. Projects may range from a few hours of consulting to large scale projects with complete documentation followed with on site services.