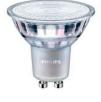

## Lamp Specification

| Type :       | LED GU10 220V 5W DIM |
|--------------|----------------------|
| Lamp Life :  | 25,000 Hrs.          |
| Color Temp : | 2700K, 3000K, 4000K  |
| Beam Angle : | 36 DEGREE            |
| Lumen :      | 400 lm               |