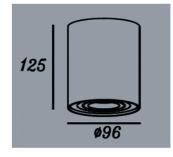

## **Fixture Specification**

Product Code : CORE-R GU10 Description : Round shape, surfacemounted adjustable downlight. The beam direction can be adjusted by swiveling the lamp ring.

| Color :     | Black&White              |
|-------------|--------------------------|
| Dimension : | DIA: 96 mm. * H: 125 mm. |
| IP Rating : | IP20                     |