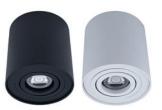

## **Fixture Specification**

Product Code : CORE-R GU10 Description : Round shape, surfacemounted adjustable downlight. The beam direction can be adjusted by swiveling the lamp ring.

| Color :     | Black&White              |
|-------------|--------------------------|
| Dimension : | DIA: 96 mm. * H: 125 mm. |
| IP Rating : | IP20                     |